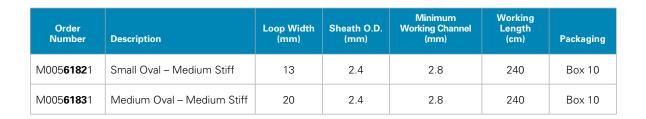

#### **Product Specifications**

Loop Width - 13mm, 20mm

Sheath Diameter - 2.4mm

Working Length - 240cm

Working Channel - 2.8mm

Boston Scientific Corporation 300 Boston Scientific Way Marlborough, MA 01752-1234 www.bostonscientific.com/gastro