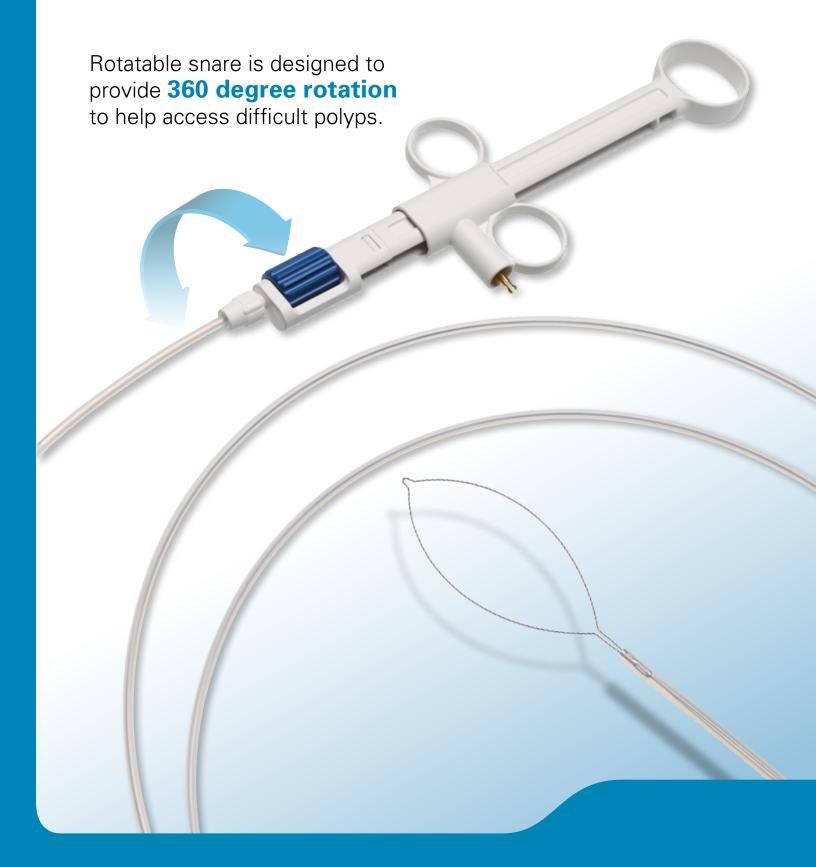

# **Rotatable Snare**

Single-Use Polypectomy Snare

# **Rotatable Snare**

## Single-Use Polypectomy Snare

#### **Polyglide™ Sheath**

- Predictable rotation both clockwise and counterclockwise
- Minimal friction when extending and retracting loop

#### **Medium Stiff Braided Wire**

- Designed to provide grip on polyps in difficult locations
- Control of wire

#### **Hot / Cold Indication**

Allows clinical flexibility

Ordering Information